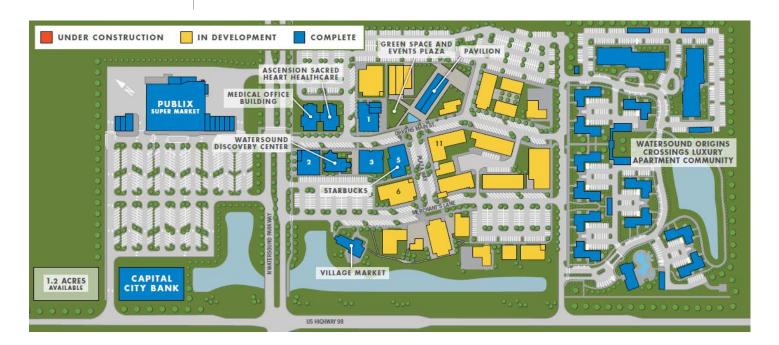

#### AT THE CENTER OF IT ALL

- · Watersound Town Center serves three distinct areas: the Watersound Origins® community where residents can ride their golf carts or bikes to the Town Center, commuters on US Highway 98, and homeowners and visitors along Scenic Highway 30A and neighboring Panama City Beach.
- · Enjoy high visibility from US Highway 98, direct access to a Scenic Highway 30A by way of Watersound Parkway, proximity to three schools (Dune Lakes Elementary, Magnet Innovation Center, and Ohana Institute), Sacred Heart medical offices, and a Publix grocery store.

#### IN GOOD COMPANY

The growing tenant mix at Watersound Town Center attracts local residents running their daily errands, couples on date night, families strolling in the fresh air and everything in between. Your business will benefit from co-tenancy that appeals to a wide range of consumers visiting the current and future tenants below.

- PUBLIX SUPERMARKET Marco's Pizza, Electric Cart Company, friends 30A Burger Bar, Publix Liquors, Grand Nail Salon, Fleet Feet, Bahama Buck's, FedEx Office
- BUILDING 1 Ambrosia Prime Seafood & Steaks, Dermatology Specialists of Florida and Aqua Medical Spa, Ascension Sacred Heart Women's Diagnostic Center
- BUILDING 2 Sweet Henrietta's, Halo Salon & Blowout Bar, Summer House Lifestyle, Watersound® Executive Suites
- BUILDING 3 Nigel's Bananas, F. Reese Harrison Family Dentistry, future high-end sports bar
- BUILDING 5 Starbucks
- · VILLAGE MARKET AT WATERSOUND TOWN CENTER
- · CAPITAL CITY BANK